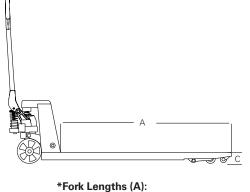

### STANDARD SPECIFICATIONS:

• Capacity: 5,000 lbs • Fork OAW: 33"

• Fork width: 6" • Fork length: 48"

• Fork height (lowered): 1.75" or 2"

Bushings feature easily accessible grease fittings.

48"

**\*\*Fork Width (B):**33"

\*Fork Heights (C): 4-Way = 2" Ultra Low = 1.75"