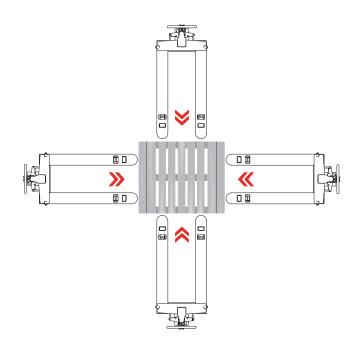

# **FOUR WAY**

### HAND PALLET TRUCK

The Raymond 4-way hand pallet trucks allow the operator to handle 4-way entry pallets easily in all four directions for maximization of warehouse space and trailer load density. Use the pallet truck to easily move pallets with 4-way entry; with a unique design, the forks fit into the side openings of 4-way pallets for greater versatility in your application.

### **FLEXIBILITY**

By design, the Four Way can access 4-way pallets from the front or side.

Fingertip controls provide convenient access to lift, lower and neutral.

Simplified pump assemblies use fewer parts and feature uniquely packed seals.