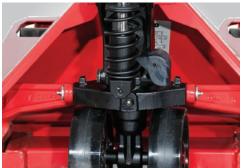

### **DURABILITY**

The Four Way has a durable and rugged leak-proof cast hydraulic pump. And the powder coat finish can withstand harsh environments.

### **ERGONOMICS**

Fingertip controls provide convenient access to lift, lower, and neutral positions.

Bushings feature easily accessible grease fittings.

48"

**\*\*Fork Width (B):**33"

\*Fork Heights (C): 4-Way = 2" Ultra Low = 1.75"