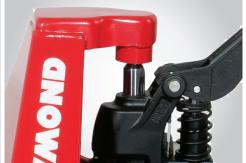

### **DURABILITY**

The Four Way has a durable and rugged leak-proof cast hydraulic pump. And the powder coat finish can withstand harsh environments.

### **FLEXIBILITY**

By design, the Four Way can access 4-way pallets from the front or side.

Fingertip controls provide convenient access to lift, lower and neutral.

Simplified pump assemblies use fewer parts and feature uniquely packed seals.

Bushings feature easily accessible grease fittings.

48"

**\*\*Fork Width (B):**33"

\*Fork Heights (C): 4-Way = 2" Ultra Low = 1.75"