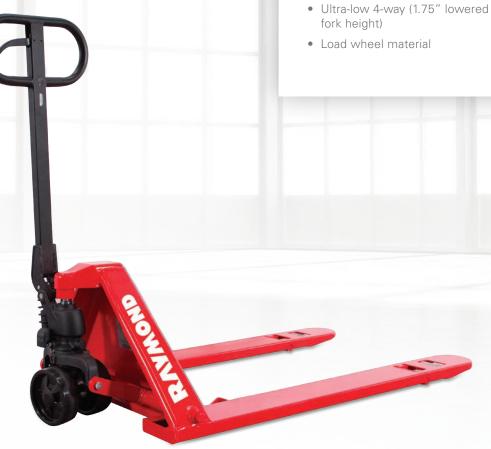

### HAND PALLET TRUCK

The Raymond 4-way hand pallet trucks allow the operator to handle 4-way entry pallets easily in all four directions for maximization of warehouse space and trailer load density. Use the pallet truck to easily move pallets with 4-way entry; with a unique design, the forks fit into the side openings of 4-way pallets for greater versatility in your application.

### STANDARD SPECIFICATIONS:

• Capacity: 5,000 lbs • Fork OAW: 33"

• Fork width: 6" • Fork length: 48"

• Fork height (lowered): 1.75" or 2"

### **Options/Configurations**

- 4-way (2" lowered fork height)
- fork height)

FOR ORDERS OR INQUIRIES CALL 1.800.558.6012 OR EMAIL HPTORDERS@RAYMONDCORP.COM