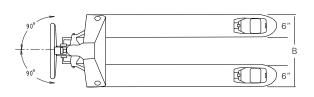

### STANDARD SPECIFICATIONS:

• Capacity: 5,000 lbs • Fork OAW: 33"

• Fork width: 6" • Fork length: 48"

• Fork height (lowered): 1.75" or 2"

### **FLEXIBILITY**

By design, the Four Way can access 4-way pallets from the front or side.

Fingertip controls provide convenient access to lift, lower and neutral.

Simplified pump assemblies use fewer parts and feature uniquely packed seals.

Bushings feature easily accessible grease fittings.

48"

**\*\*Fork Width (B):**33"

\*Fork Heights (C): 4-Way = 2" Ultra Low = 1.75"