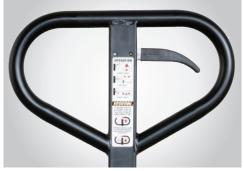

### **ERGONOMICS**

Fingertip controls provide convenient access to lift, lower, and neutral positions.

### **FLEXIBILITY**

By design, the Four Way can access 4-way pallets from the front or side.

Fingertip controls provide convenient access to lift, lower and neutral.

Simplified pump assemblies use fewer parts and feature uniquely packed seals.