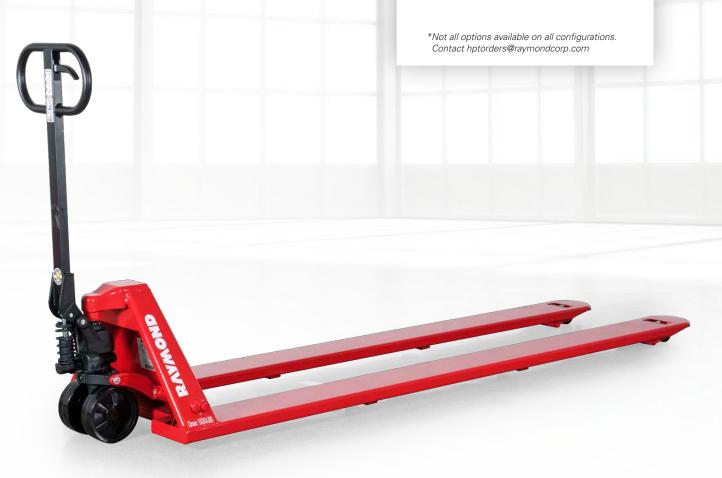

### HAND PALLET TRUCK

The Raymond Unique Size Series hand pallet trucks offer superior flexibility for your application. Choose from varying frame widths, fork lengths and capacities to suit your unique handling needs. The reinforced fork design provides the strength and rigidity needed to handle custom length pallets and skids, with capacities up to 5,500 pounds evenly distributed.

### STANDARD SPECIFICATIONS:

• Capacity: 5,500 lbs

• Fork OAW: 18", 20.5", 27"

• Fork width: 7"

• Fork length: 36", 60", 72", 96"

• Fork height (lowered): 3"