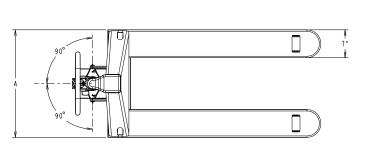

### STANDARD SPECIFICATIONS:

• Capacity: 5,500 lbs

• Fork OAW: 18", 20.5", 27"

• Fork width: 7"

• Fork length: 36", 60", 72", 96"

• Fork height (lowered): 3"

High quality non-marking wheels and rollers

\*Overall Width (A): 18", 20.5", 27"

\*Overall Lengths (B): 36", 60", 72", 96"

\*Not all widths are available in all fork lengths. For available configurations contact hptorders@raymondcorp.com