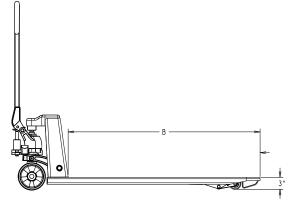

### STANDARD SPECIFICATIONS:

• Capacity: 5,500 lbs

• Fork OAW: 18", 20.5", 27"

• Fork width: 7"

• Fork length: 36", 60", 72", 96"

• Fork height (lowered): 3"

High quality non-marking wheels and rollers

\*Overall Width (A): 18", 20.5", 27"

\*Overall Lengths (B): 36", 60", 72", 96"

\*Not all widths are available in all fork lengths. For available configurations contact hptorders@raymondcorp.com