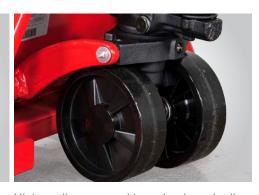

### **DURABILITY**

The Unique Size is designed with reinforced forks that provide the strength and rigidity required for custom length pallets/skids. High quality solid nylon wheels and rollers prevent premature failure associated with bonded wheels' materials.

High quality non-marking wheels and rollers

\*Overall Width (A): 18", 20.5", 27"

\*Overall Lengths (B): 36", 60", 72", 96"

\*Not all widths are available in all fork lengths. For available configurations contact hptorders@raymondcorp.com