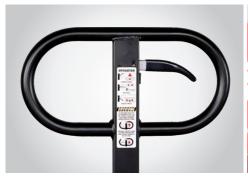

### **ERGONOMICS**

Fingertip controls provide convenient access to lift, lower, and neutral positions.

### **FLEXIBILITY**

The Unique Size is available in a variety of fork lengths and widths allowing use with different size pallets.

Three position fingertip control lever.

One-piece leak-proof cast hydraulic pump