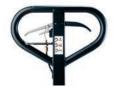

#### **ERGONOMICS**

Take a load off. The Power-Start Technology helps you maneuver your load so you can focus on steering instead of towing.

Let the PST23 do the work for you. It's engineered to help you handle loads with little effort while increasing efficiency. The Power-Start Technology reduces starting resistance even when the truck is heavily loaded. Squeeze the handgrip, pump the towbar and the truck will automatically move in the direction you want. When the handgrip is pressed downward, and the towbar is raised, the truck will move in the direction of the forks.

Power-Start-Technology reduces starting resistance even when the hand pallet truck is heavily loaded. Travel direction is selected via an adjusting handgrip on the towbar. Squeeze the handgrip, pump the towbar and the truck will be launched in the walking direction. When the handgrip is pressed downward, and the towbar raised, the truck will move in the direction of the forks.

Travel direction selected by adjusting the handgrip on the towbar

Powerthane, load rollers

Durable powder coat paint finish

\*Overall Width (A): 20.5", 27"

\*Fork Lengths (B): 36", 42", 48",