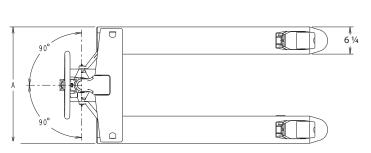

#### STANDARD SPECIFICATIONS:

Capacity: 5,000 lbs.Fork OAW: 20.5", 27"Fork width: 6.25"

Fork length: 36", 42", 48"Fork height (lowered): 3"

FOR ORDERS OR INQUIRIES CALL 1.800.558.6012 OR EMAIL HPTORDERS@RAYMONDCORP.COM