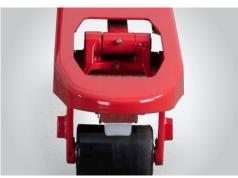

Travel direction selected by adjusting the handgrip on the towbar

Powerthane, load rollers

Durable powder coat paint finish

\*Overall Width (A): 20.5", 27"

\*Fork Lengths (B): 36", 42", 48",