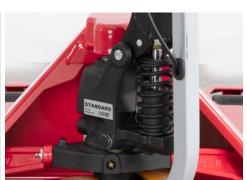

Power-Start-Technology reduces starting resistance even when the hand pallet truck is heavily loaded. Travel direction is selected via an adjusting handgrip on the towbar. Squeeze the handgrip, pump the towbar and the truck will be launched in the walking direction. When the handgrip is pressed downward, and the towbar raised, the truck will move in the direction of the forks.

Travel direction selected by adjusting the handgrip on the towbar

Powerthane, load rollers

Durable powder coat paint finish

\*Overall Width (A): 20.5", 27"

\*Fork Lengths (B): 36", 42", 48",