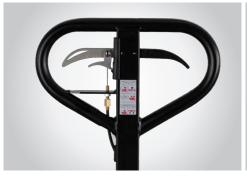

#### **ERGONOMICS**

Take a load off. The Power-Start Technology helps you maneuver your load so you can focus on steering instead of towing.

Let the PST23 do the work for you. It's engineered to help you handle loads with little effort while increasing efficiency. The Power-Start Technology reduces starting resistance even when the truck is heavily loaded. Squeeze the handgrip, pump the towbar and the truck will automatically move in the direction you want. When the handgrip is pressed downward, and the towbar is raised, the truck will move in the direction of the forks.

Power-Start-Technology reduces starting resistance even when the hand pallet truck is heavily loaded. Travel direction is selected via an adjusting handgrip on the towbar. Squeeze the handgrip, pump the towbar and the truck will be launched in the walking direction. When the handgrip is pressed downward, and the towbar raised, the truck will move in the direction of the forks.

Travel direction selected by adjusting the handgrip on the towbar

Powerthane, load rollers

Durable powder coat paint finish

\*Overall Width (A): 20.5", 27"

\*Fork Lengths (B): 36", 42", 48",