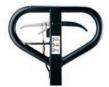

#### **ERGONOMICS**

Take a load off. The Power-Start Technology helps you maneuver your load so you can focus on steering instead of towing.

Let the PST23 do the work for you. It's engineered to help you handle loads with little effort while increasing efficiency. The Power-Start Technology reduces starting resistance even when the truck is heavily loaded. Squeeze the handgrip, pump the towbar and the truck will automatically move in the direction you want. When the handgrip is pressed downward, and the towbar is raised, the truck will move in the direction of the forks.

Power-Start-Technology reduces starting resistance even when the hand pallet truck is heavily loaded. Travel direction is selected via an adjusting handgrip on the towbar. Squeeze the handgrip, pump the towbar and the truck will be launched in the walking direction. When the handgrip is pressed downward, and the towbar raised, the truck will move in the direction of the forks.

Travel direction selected by adjusting the handgrip on the towbar

Powerthane, load rollers

Durable powder coat paint finish

\*Overall Width (A): 20.5", 27"

\*Fork Lengths (B): 36", 42", 48",