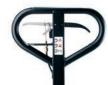

#### **ERGONOMICS**

Take a load off. The Power-Start Technology helps you maneuver your load so you can focus on steering instead of towing.

Let the PST23 do the work for you. It's engineered to help you handle loads with little effort while increasing efficiency. The Power-Start Technology reduces starting resistance even when the truck is heavily loaded. Squeeze the handgrip, pump the towbar and the truck will automatically move in the direction you want. When the handgrip is pressed downward, and the towbar is raised, the truck will move in the direction of the forks.

Power-Start-Technology reduces starting resistance even when the hand pallet truck is heavily loaded. Travel direction is selected via an adjusting handgrip on the towbar. Squeeze the handgrip, pump the towbar and the truck will be launched in the walking direction. When the handgrip is pressed downward, and the towbar raised, the truck will move in the direction of the forks.

Travel direction selected by adjusting the handgrip on the towbar

Powerthane, load rollers

Durable powder coat paint finish

\*Overall Width (A): 20.5", 27"

\*Fork Lengths (B): 36", 42", 48",