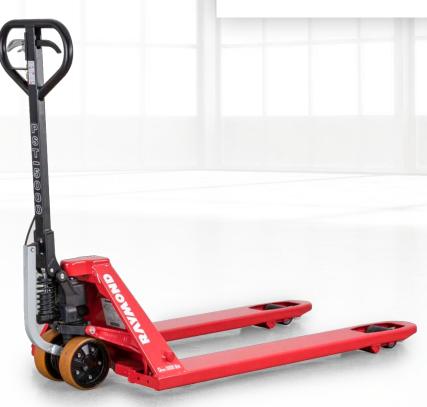

### HAND PALLET TRUCK

The PST23 features Power-Start-Technology to enable the truck to easily overcome initial inertia of a load. This power start-assist hand pallet truck features a simple design to reduce strain on the operator without the use of batteries or motors. Simply pumping the towbar up or down allows the truck to be easily maneuvered in any direction, even when carrying its maximum load.

#### STANDARD SPECIFICATIONS:

Capacity: 5,000 lbs.Fork OAW: 20.5", 27"Fork width: 6.25"

Fork length: 36", 42", 48"Fork height (lowered): 3"

FOR ORDERS OR INQUIRIES CALL 1.800.558.6012 OR EMAIL HPTORDERS@RAYMONDCORP.COM

Travel direction selected by adjusting the handgrip on the towbar

Powerthane, load rollers

Durable powder coat paint finish

\*Overall Width (A): 20.5", 27"

\*Fork Lengths (B): 36", 42", 48",