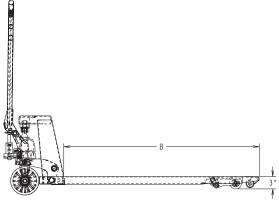

#### STANDARD SPECIFICATIONS:

Capacity: 5,000 lbs.Fork OAW: 20.5", 27"Fork width: 6.25"

Fork length: 36", 42", 48"Fork height (lowered): 3"

FOR ORDERS OR INQUIRIES CALL 1.800.558.6012 OR EMAIL HPTORDERS@RAYMONDCORP.COM