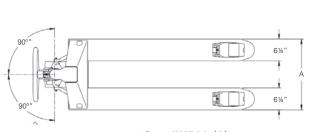

### STANDARD SPECIFICATIONS:

• Capacity: 5,500 lbs

• Fork OAW: 16", 20.5", 27"

Fork width: 6.25"

• Fork length: 36", 42", 48" Fork height (lowered): 3"

Simplified pump assemblies use fewer parts and feature uniquely packed seals.

Bushings feature easily accessible grease fittings.

\*Overall Width (A): 16", 20.5", 27"

\*Overall Lengths (B): 36", 42", 48"