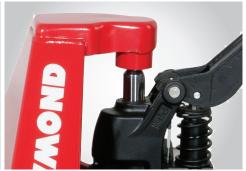

### **DURABILITY**

10 grease points throughout the chassis and a onepiece, sealed cast iron hydraulic pump allow Raymond pallet trucks to withstand the most demanding applications year after year.

Simplified pump assemblies use fewer parts and feature uniquely packed seals.

Bushings feature easily accessible grease fittings.

\*Overall Width (A): 16", 20.5", 27"

\*Overall Lengths (B): 36", 42", 48"