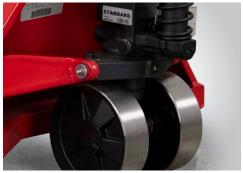

#### Options\*

- Load and steer wheel material
- Brake
- Quick-lift pump
- 48" or 60" load backrest

\*Not all options available on all configurations. Contact hptorders@raymondcorp.com

FOR ORDERS OR INQUIRIES CALL 1.800.558.6012 OR EMAIL HPTORDERS@RAYMONDCORP.COM

Simplified pump assemblies use fewer parts and feature uniquely packed seals.

Bushings feature easily accessible grease fittings.

\*Overall Width (A): 16", 20.5", 27"

\*Overall Lengths (B): 36", 42", 48"