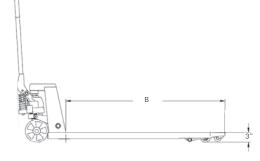

### STANDARD SPECIFICATIONS:

• Capacity: 5,500 lbs

• Fork OAW: 16", 20.5", 27"

Fork width: 6.25"

• Fork length: 36", 42", 48" Fork height (lowered): 3"

Simplified pump assemblies use fewer parts and feature uniquely packed seals.

Bushings feature easily accessible grease fittings.

\*Overall Width (A): 16", 20.5", 27"

\*Overall Lengths (B): 36", 42", 48"