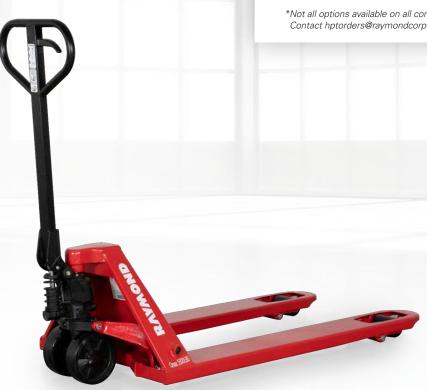

### HAND PALLET TRUCK

The Raymond RJ50N is the logical choice for everyday use throughout your operation. These reliable hand pallet trucks are often used on delivery trucks, on docks, or anywhere a performance truck is needed. The RJ50N features the smooth handling and exceptional maneuverability that are hallmarks of all Raymond hand pallets trucks. Our trucks are designed for easy maintenance with multiple configurations and a wide range of product features and options to meet your performance needs.

### STANDARD SPECIFICATIONS:

• Capacity: 5,500 lbs

• Fork OAW: 16", 20.5", 27"

Fork width: 6.25"

• Fork length: 36", 42", 48" Fork height (lowered): 3"