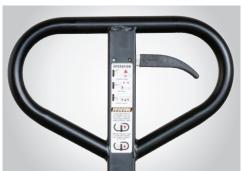

### **ERGONOMICS**

Fingertip controls provide convenient access to lift, lower and neutral positions. The handle return spring automatically restores the handle to its vertical position.

### **FLEXIBILITY**

Raymond knows that every operation runs differently. That's why the RJ50N is designed to adapt to the demands of a wide range of warehouse operations.

Fingertip controls provide convenient access to lift, lower and neutral.